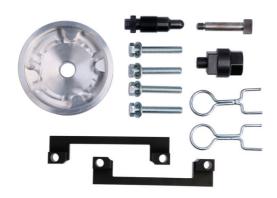

## Timing Tool Kit - for VAG 4.2, 5.0 & 5.2L Petrol

The 7913 has been developed to allow the user to lock the engines of the above listed vehicles in their "timed" position so the camchain can be safely removed and replaced or the engine timing checked.

## **Additional Information**

- Timing tool kit VAG for use on 4.2, 5.0 and 5.2L petrol engines.
- · Applications (ranging from 2005 2017): Audi: A6, A8, Q7, R8, RS4, RS5, RS6, S5, S6 and S8; Volkswagen Touareg.
- Equivalent to OEM T40070, T40227, T40079, T40071 and T40058/3242.
- For use with crankshaft turning tool Audi V6/V8 Petrol Engines please see Laser Part No. 7559.
- · Made in Sheffield. Use in accordance with OEM instructions only.