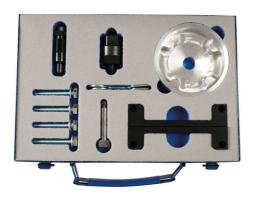

## Timing Tool Kit - for VAG 4.2, 5.0 & 5.2L Petrol

The 7913 has been developed to allow the user to lock the engines of the above listed vehicles in their "timed" position so the camchain can be safely removed and replaced or the engine timing checked.

## **Additional Information**

- Timing tool kit VAG for use on 4.2, 5.0 and 5.2L petrol engines.
- · Applications (ranging from 2005 2017): Audi: A6, A8, Q7, R8, RS4, RS5, RS6, S5, S6 and S8; Volkswagen Touareg.
- Equivalent to OEM T40070, T40227, T40079, T40071 and T40058/3242.
- For use with crankshaft turning tool Audi V6/V8 Petrol Engines please see Laser Part No. 7559.
- · Made in Sheffield. Use in accordance with OEM instructions only.