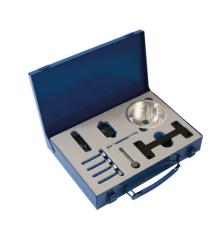

## Timing Tool Kit - for VAG 4.2, 5.0 & 5.2L Petrol

The 7913 has been developed to allow the user to lock the engines of the above listed vehicles in their "timed" position so the camchain can be safely removed and replaced or the engine timing checked.

## **Additional Information**

- Timing tool kit VAG for use on 4.2, 5.0 and 5.2L petrol engines.
- · Applications (ranging from 2005 2017): Audi: A6, A8, Q7, R8, RS4, RS5, RS6, S5, S6 and S8; Volkswagen Touareg.
- Equivalent to OEM T40070, T40227, T40079, T40071 and T40058/3242.
- For use with crankshaft turning tool Audi V6/V8 Petrol Engines please see Laser Part No. 7559.
- · Made in Sheffield. Use in accordance with OEM instructions only.